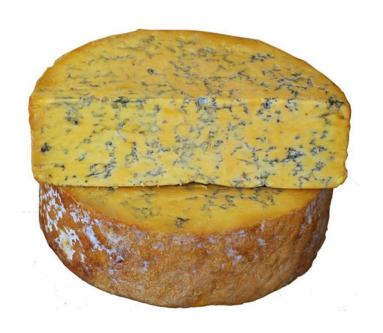

## SHROPSHIRE BLUE 1/2 WHEEL 4KG

A blue cheese made from pasteurised cow?s milk. The recipe for this cheese is based on the one for Stilton, but annatto is added to give it its appetising orange colour. It is milder than Stilton but just as creamy. Acidic and tangy flavour of blue cheese