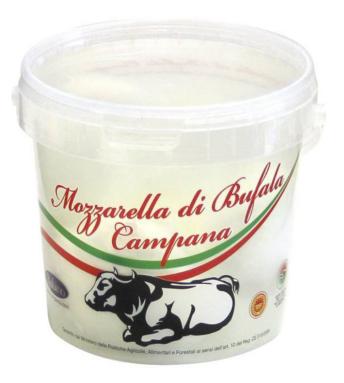

## MOZZARELLA DI BUFALA CAMPANA 500G

A PDO cheese made from authentic buffalo milk which gives it a particular flavour and a characteristic and traditional aroma. Firm texture, particularly milky. Ideal for salads and cooked dishes.

| MILKBUFFALOWEIGHT/PC0,5 kgPCS/BOX6 | CODE        | 2438       |
|------------------------------------|-------------|------------|
|                                    | MILK        | BUFFALO    |
| PCS/BOX 6                          | WEIGHT/PC   | 0,5 kg     |
|                                    | PCS/BOX     | 6          |
| BRAND CIRIGLIANA                   | BRAND       | CIRIGLIANA |
| % FAT/IDM 52%                      | % FAT/IDM   | 52%        |
| TEMPERATURE 08°                    | TEMPERATURE | 08°        |
| COUNTRY ITALY                      | COUNTRY     | ITALY      |