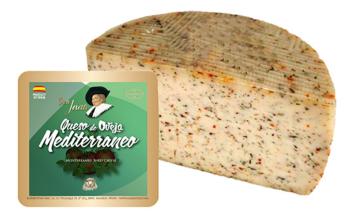

## MEDITERRANEAN SHEEP?S MILK CHEESE 1/2 WHEEL 1.5 KG

A cheese made from pasteurised sheep?s milk with a blend of herbs (thyme and oregano). Aged for at least 105 days. It has a real, fresh Mediterranean flavour. The blend of herbs gives it a different touch.

| MILK SHEEP<br>WEIGHT/PC 1,5 kg | CODE        | 5122     |
|--------------------------------|-------------|----------|
| WEIGHT/PC 1,5 kg               | MILK        | SHEEP    |
|                                | WEIGHT/PC   | 1,5 kg   |
| PCS/BOX 4                      | PCS/BOX     | 4        |
| BRAND DON JUAN                 | BRAND       | DON JUAN |
| % FAT/IDM 55,90%               | % FAT/IDM   | 55,90%   |
| TEMPERATURE 08°                | TEMPERATURE | 08°      |
| COUNTRY SPAIN                  | COUNTRY     | SPAIN    |