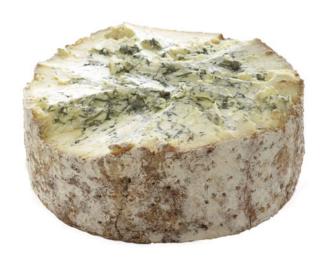

## BLUE STILTON 1/2 WHEEL 4KG

A PDO cheese with a mouldy paste made from cow?s milk. Strong flavour and creamy texture with blue veins of Penicillium roqueforti. It is made exclusively in the counties of Leicestershire, Nottinghamshire and Derbyshire.